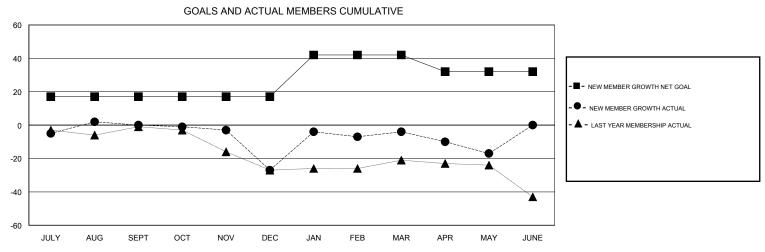

## Ton Soeters **LOCATION ENGLAND GMT CA** Clubs Members RESULTS FOR 2016-2017 RESULTS FOR 2016-2017 NEW CLUB GOAL NEW CLUBS DROPPED CLUBS NEW MEMBER GROWTH NEW MEMBER DROPPED QUARTER QUARTER NET GOAL (not reinstated GROWTH ACTUAL (not MEMBERS ACTUAL or transfers) reinstated or transfers) (including transfers) 0 17 28 28 JULY/AUG/SEPT JULY/AUG/SEPT 0 0 1 0 13 40 OCT/NOV/DEC OCT/NOV/DEC 2 0 25 53 30 JAN/FEB/MAR JAN/FEB/MAR 0 0 0 22 APR/MAY/JUNE APR/MAY/JUNE -10 9