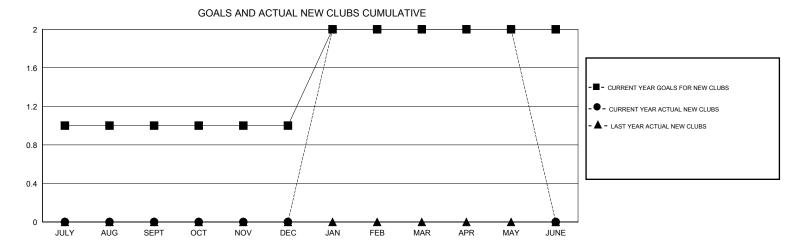

## Ton Soeters **LOCATION ENGLAND GMT CA** Clubs Members RESULTS FOR 2016-2017 RESULTS FOR 2016-2017 NEW CLUB GOAL NEW CLUBS DROPPED CLUBS NEW MEMBER GROWTH NEW MEMBER DROPPED QUARTER QUARTER NET GOAL (not reinstated GROWTH ACTUAL (not MEMBERS ACTUAL or transfers) reinstated or transfers) (including transfers) 0 17 28 28 JULY/AUG/SEPT JULY/AUG/SEPT 0 0 1 0 13 40 OCT/NOV/DEC OCT/NOV/DEC 2 0 25 53 30 JAN/FEB/MAR JAN/FEB/MAR 0 0 0 22 APR/MAY/JUNE APR/MAY/JUNE -10 9